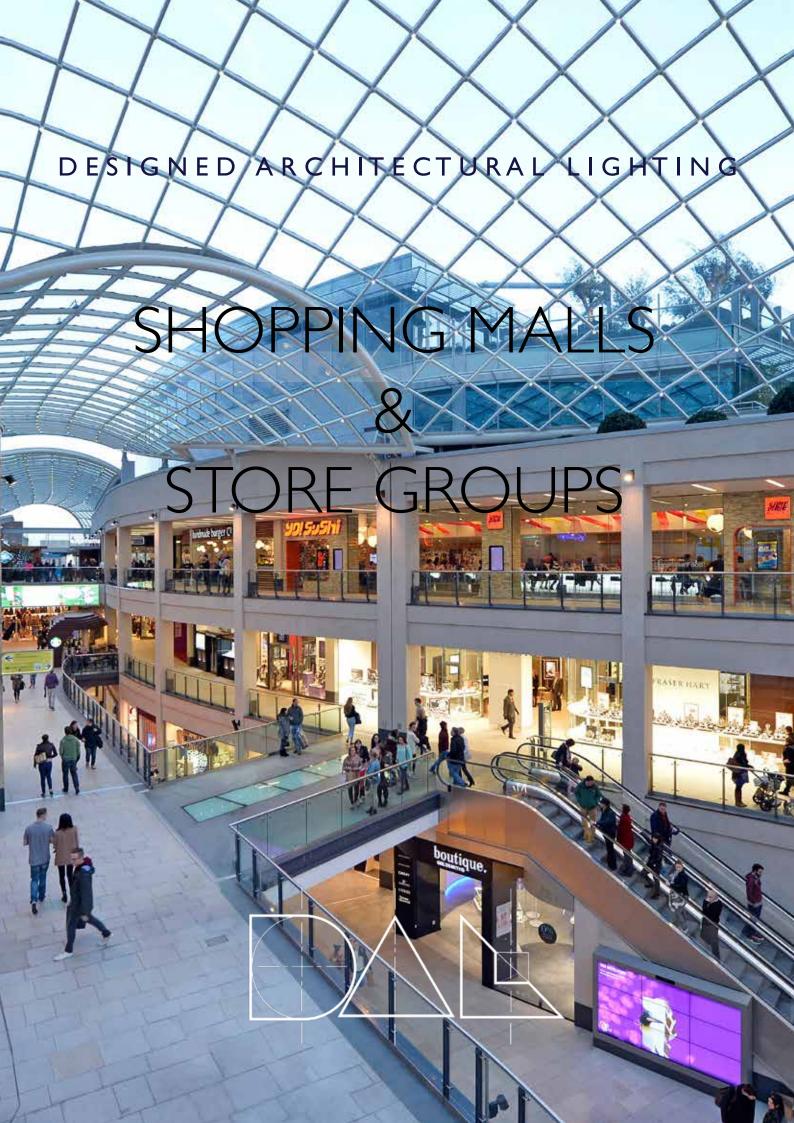

## SHOPPING MALLS & STORE GROUPS

DAL has supplied standard and custom designed luminaires for many national and international retail buildings since they began trading in 1984. DAL has also worked closely with renowned design practices on products specifically for roll-out shop and store concepts.

Shopping malls and centres encompass a variety of building types, from vast, fully covered out of town structures to small historic arcades and market halls. Some have open pedestrianised streets and squares. The lighting can be complex pendants for atria to fully integrated, high quality downlighters for walkways, front of store margins and food courts. Washrooms and back of house offices and support areas also require efficient, high quality lighting.